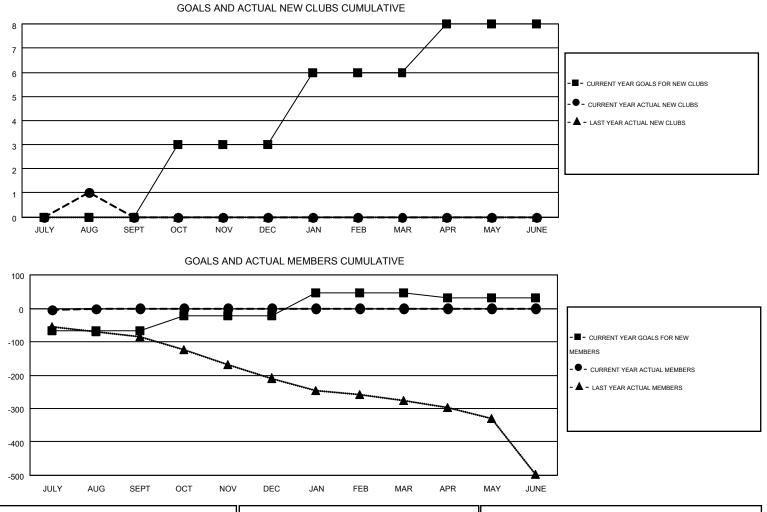

## HARVEY WHITLEY GMT

| GM  | т | CA  | 1 |
|-----|---|-----|---|
| Giv |   | Un. | 1 |

Results as of: 8/31/2016

|                       |                  | Clubs     |                       |                  |               |                    | Members                                |                    |                  |
|-----------------------|------------------|-----------|-----------------------|------------------|---------------|--------------------|----------------------------------------|--------------------|------------------|
| RESULTS FOR 2016-2017 |                  |           | RESULTS FOR 2016-2017 |                  |               |                    |                                        |                    |                  |
| QUARTER               | NEW CLUB<br>GOAL | NEW CLUBS | DROPPED<br>CLUBS      | NET<br>GAIN/LOSS | QUARTER       | NEW MEMBER<br>GOAL | CHARTER AND<br>NEW<br>MEMBERS<br>ADDED | DROPPED<br>MEMBERS | NET<br>GAIN/LOSS |
| JULY/AUG/SEPT         | 0                | 1         | 0                     | 1                | JULY/AUG/SEPT | -66                | 164                                    | 166                | -2               |
| OCT/NOV/DEC           | 3                | 0         | 0                     | 0                | OCT/NOV/DEC   | 43                 | 0                                      | 0                  | 0                |
| JAN/FEB/MAR           | 3                | 0         | 0                     | 0                | JAN/FEB/MAR   | 68                 | 0                                      | 0                  | 0                |
| APR/MAY/JUNE          | 2                | 0         | 0                     | 0                | APR/MAY/JUNE  | -13                | 0                                      | 0                  | 0                |